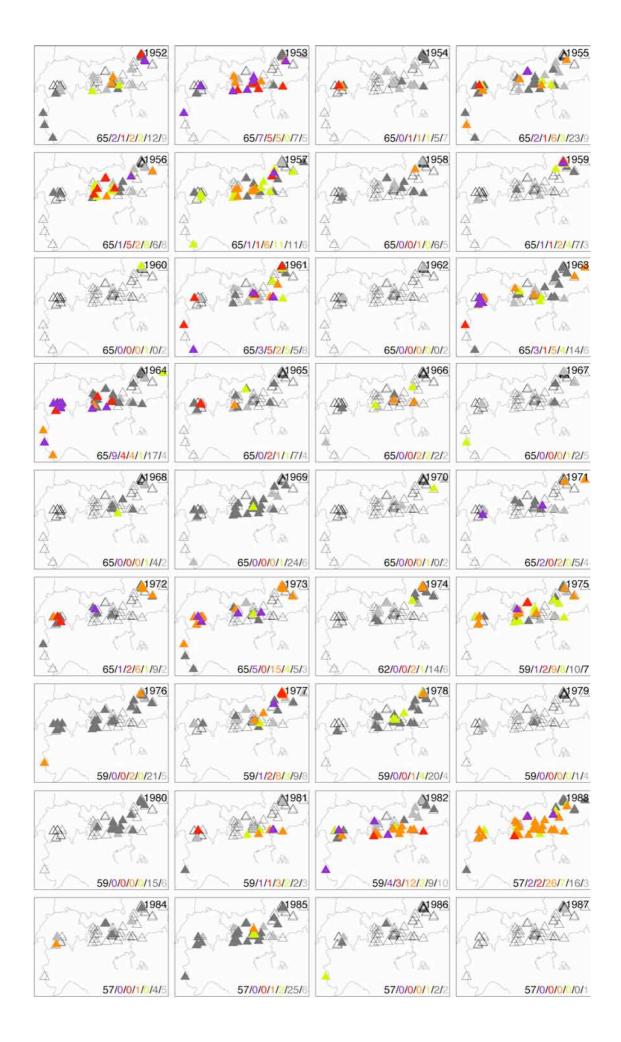

**Table S1** Characteristics of the 70 larch sites sorted by elevation, and statistics referring to 300-yr spline chronologies. Green shadings refer to sites from which a distinct ~8-yr cycle was detected along the reconstructed LBM outbreak time-series.