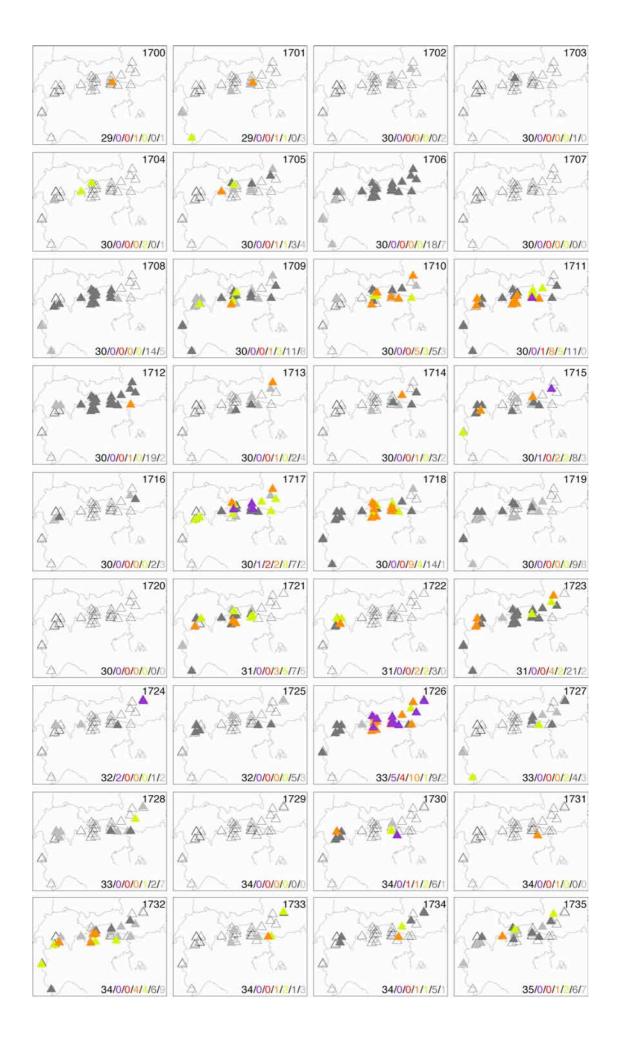

**Table S1** Characteristics of the 70 larch sites sorted by elevation, and statistics referring to 300-yr spline chronologies. Green shadings refer to sites from which a distinct ~8-yr cycle was detected along the reconstructed LBM outbreak time-series.