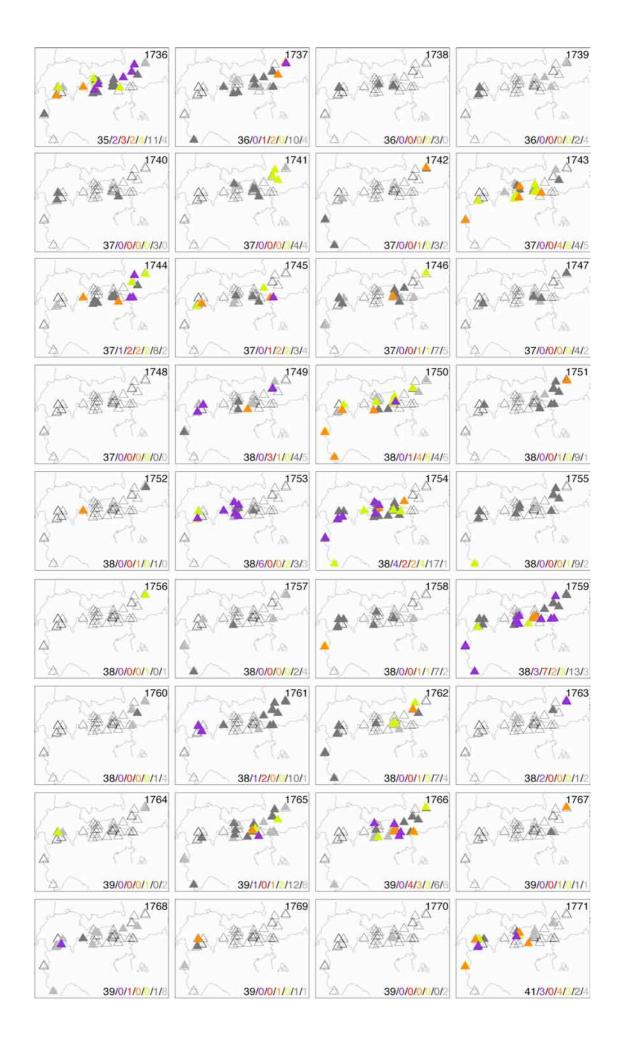

**Table S1** Characteristics of the 70 larch sites sorted by elevation, and statistics referring to 300-yr spline chronologies. Green shadings refer to sites from which a distinct ~8-yr cycle was detected along the reconstructed LBM outbreak time-series.