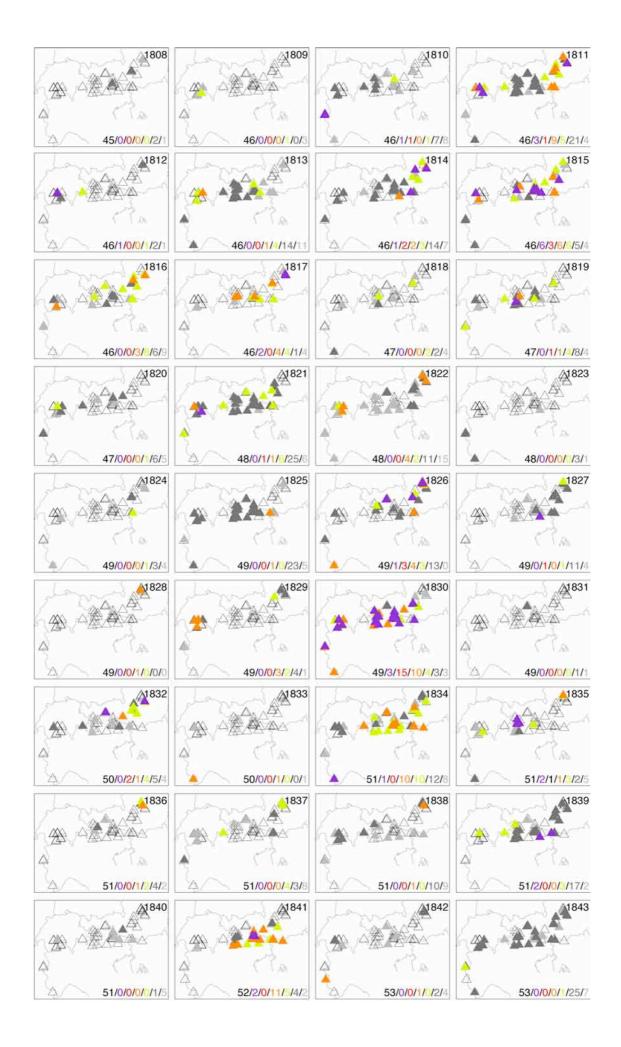

**Table S1** Characteristics of the 70 larch sites sorted by elevation, and statistics referring to 300-yr spline chronologies. Green shadings refer to sites from which a distinct ~8-yr cycle was detected along the reconstructed LBM outbreak time-series.