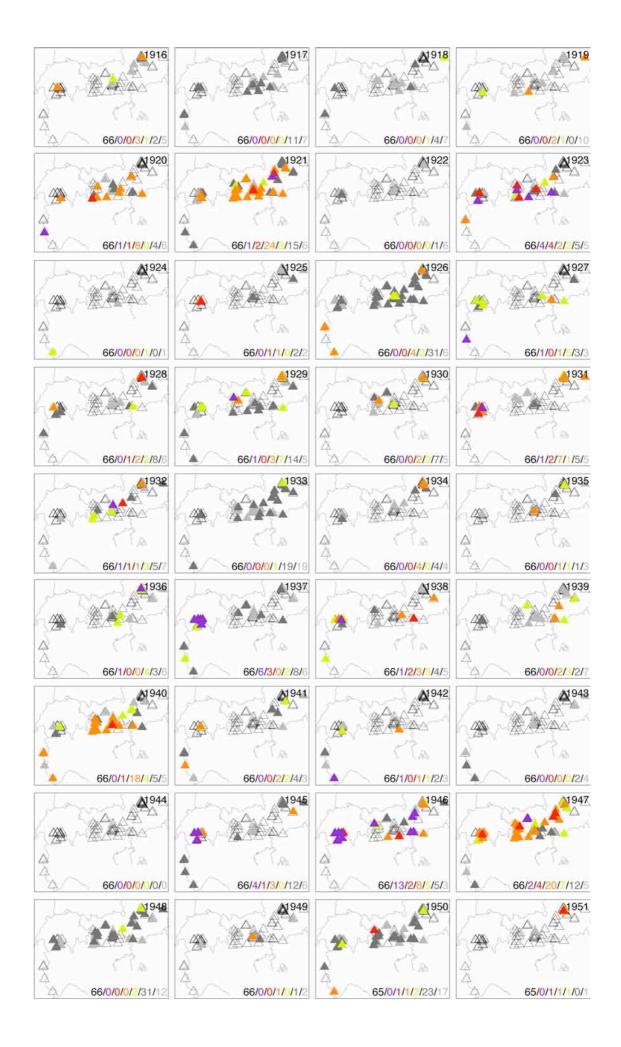

**Table S1** Characteristics of the 70 larch sites sorted by elevation, and statistics referring to 300-yr spline chronologies. Green shadings refer to sites from which a distinct ~8-yr cycle was detected along the reconstructed LBM outbreak time-series.