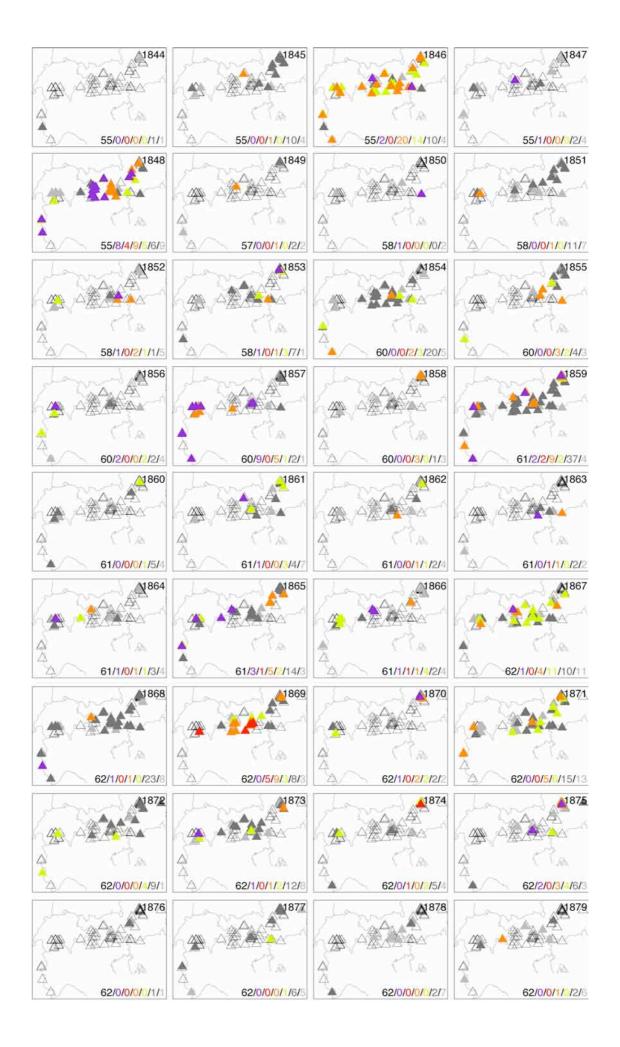

**Table S1** Characteristics of the 70 larch sites sorted by elevation, and statistics referring to 300-yr spline chronologies. Green shadings refer to sites from which a distinct ~8-yr cycle was detected along the reconstructed LBM outbreak time-series.