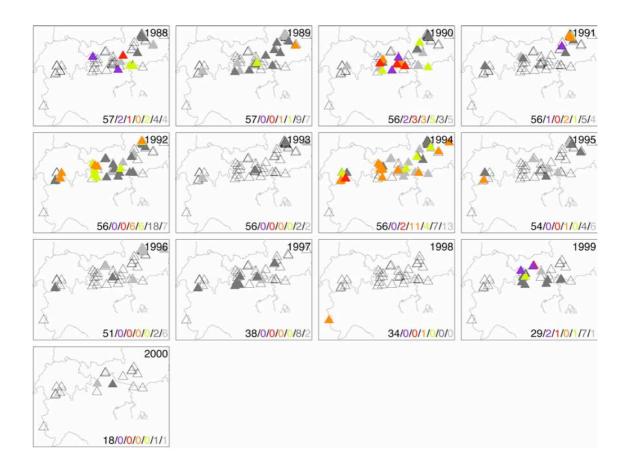

**Table S1** Characteristics of the 70 larch sites sorted by elevation, and statistics referring to 300-yr spline chronologies. Green shadings refer to sites from which a distinct ~8-yr cycle was detected along the reconstructed LBM outbreak time-series.