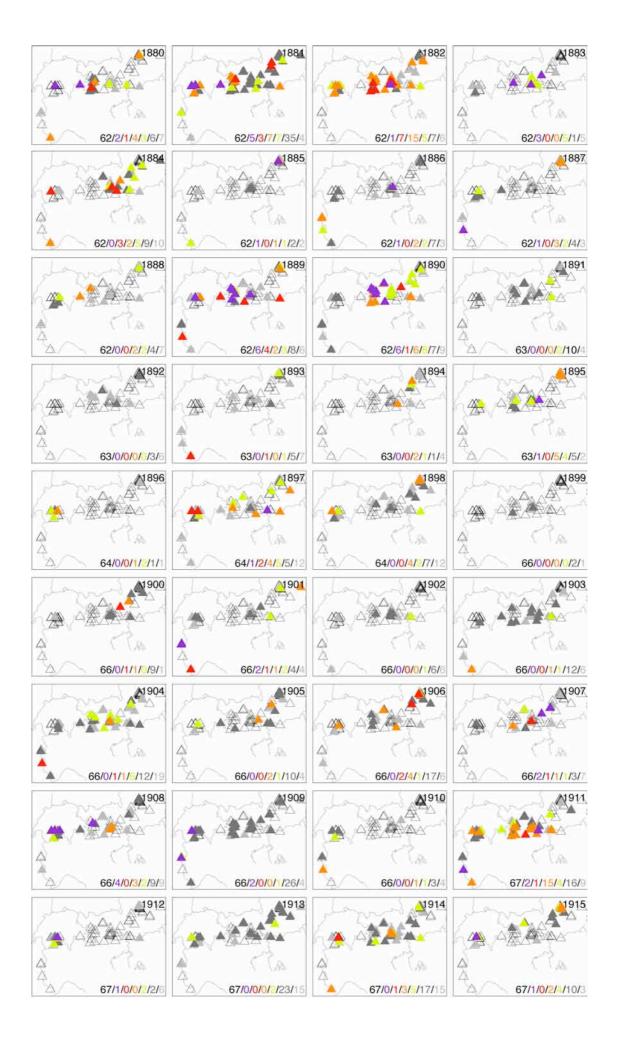

**Table S1** Characteristics of the 70 larch sites sorted by elevation, and statistics referring to 300-yr spline chronologies. Green shadings refer to sites from which a distinct ~8-yr cycle was detected along the reconstructed LBM outbreak time-series.