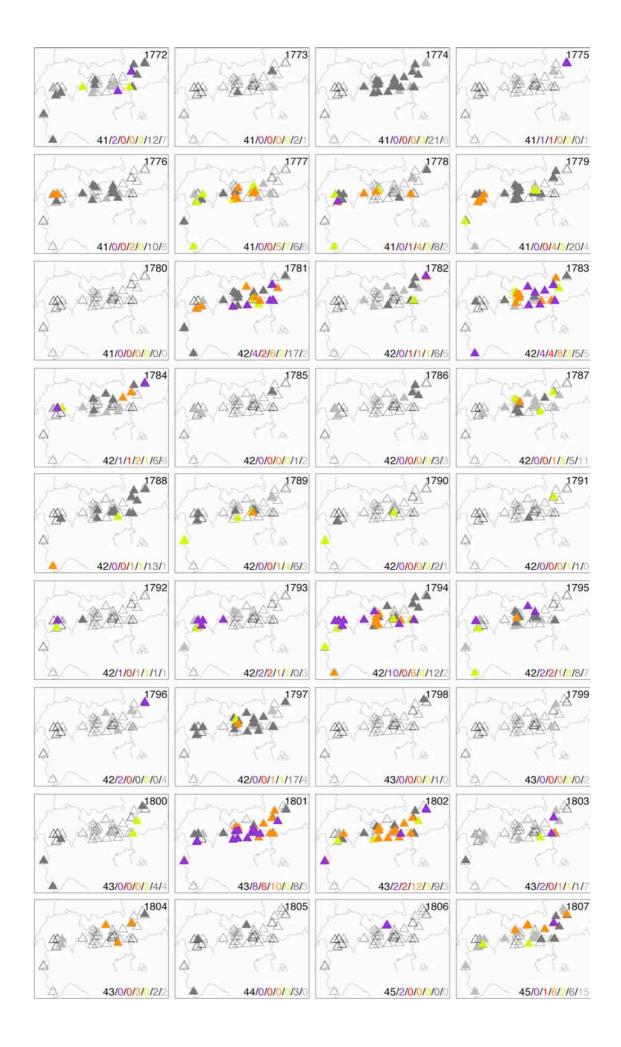

**Table S1** Characteristics of the 70 larch sites sorted by elevation, and statistics referring to 300-yr spline chronologies. Green shadings refer to sites from which a distinct ~8-yr cycle was detected along the reconstructed LBM outbreak time-series.